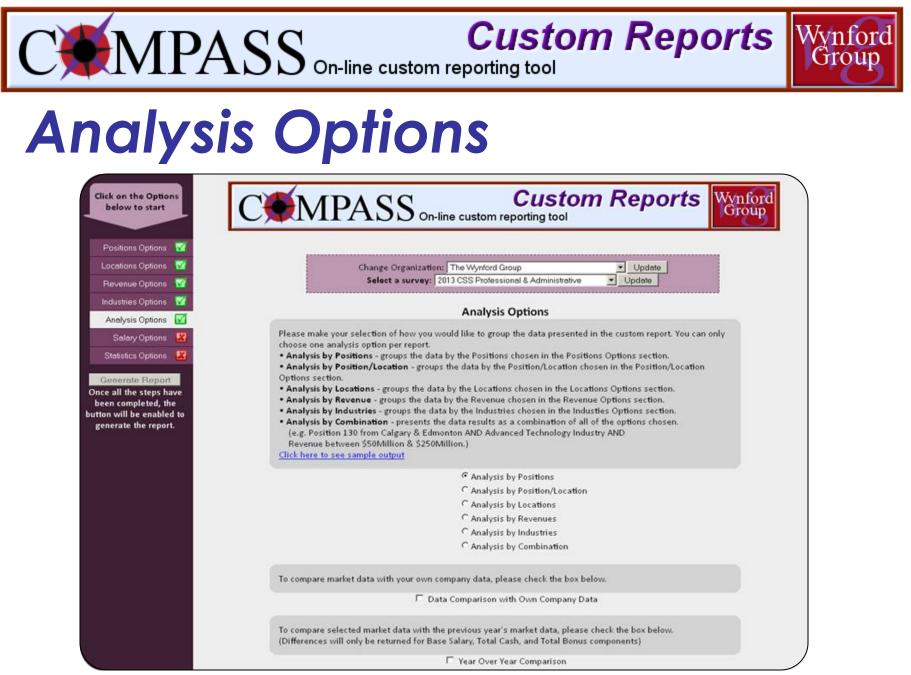

# Multitude of Options

- Ability to choose from a variety of input options regarding:
  - Positions
  - Locations
  - Industries
  - Revenue sizes

## Multitude of Options

- Flexibility to create a variety of custom reports. Ability to:
  - Exclude your organization's data
  - Compare your organization's data to the market
  - Choose a specific comparator sample of competitor organizations
  - Generate graphs of comparisons
  - Perform year-over-year analysis