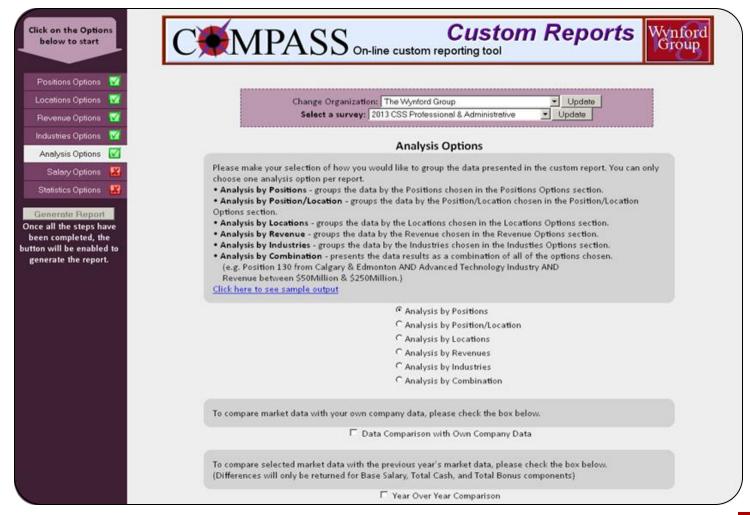

is CMPASS

- You can now create your own customized data reports from Wynford Survey Data
- Online custom report tool only available from the Wynford Group
- Included in all online CSS surveys
- Maximize the value of Survey Participation with variety of report options that you can produce yourself



## Multitude of Options

- Ability to choose from a variety of input options regarding:
  - Positions
  - Locations
  - Industries
  - Revenue sizes



### Multitude of Options

- Flexibility to create a variety of custom reports. Ability to:
  - Exclude your organization's data
  - Compare your organization's data to the market
  - Choose a specific comparator sample of competitor organizations
  - Generate graphs of comparisons
  - Perform year-over-year analysis



## **Analysis Options**





# **C**MPASS

#### The choice is yours!